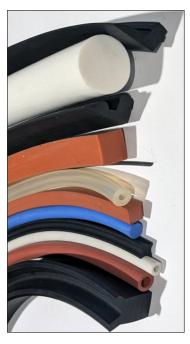

## **EXTRUSION**

Rubber Cord

Rubber Tubing

Angle & L Extrusions

P Seals & Bead Profiles

D Section Rubber Buffers

Rubber U Channels

Container Door Seals

Custom Rubber Extrusions

Edge Protection Rubber Profiles

Expansion Seals

Facade Rubber Seals

Flame Retardant Extrusions

Glazing Seals

Hatch Seals

Lip Seal Profiles

Lip Seal Profiles

Pile Products - woven base

Rubber Cable Protectors

### **Variety of materials**

Extruded products can be made from different materials to withstand various environmental conditions, chemical exposures, and mechanical stresses:

EPDM Fluoroelastomer (FPM) Natural rubber Neoprene Nitrile Polyurethane (PU) PTFE Silicone Various plastics