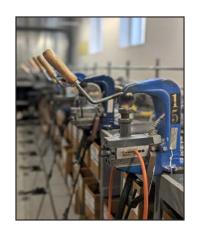

### **Vulcanizing Center**

Our vulcanizing center offers you an economical and fast solution for your non-standard and large diameter o'ring requirements. With the use of standard cord stock, vulcanized o'rings offer you a dimensionally custom-made solid ring using a hot bonded process. The splice-and jointed area of the ring offers full flexibility and allows for a reliable sealing performance. Additionally, we can also vulcanize extrusions of any profile using custom molds.