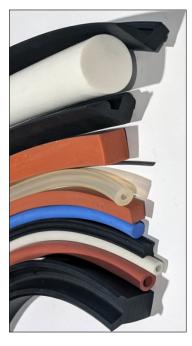

www.sealsonline.com

Rubber Cord

Rubber Tubing

Angle & L Extrusions

P Seals & Bead Profiles

D Section Rubber Buffers

Rubber U Channels

Container Door Seals

Custom Rubber Extrusions

Edge Protection Rubber Profiles

Expansion Seals

Facade Rubber Seals

Flame Retardant Extrusions

Glazing Seals

Hatch Seals

Lip Seal Profiles

Lip Seal Profiles

Pile Products - woven base

Rubber Cable Protectors

### **Variety of materials**

Extruded products can be made from different materials to withstand various environmental conditions, chemical exposures, and mechanical stresses:

EPDM Fluoroelastomer (FPM) Natural rubber

Neoprene Nitrile Polyurethane (PU) PTFE Silicone Various plastics