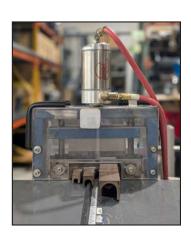

## **Vulcanizing Center**

Our vulcanizing center offers you an economical and fast solution for your non-standard and large diameter o'ring requirements. With the use of standard cord stock, vulcanized o'rings offer you a dimensionally custom-made solid ring using a hot bonded process. The splice-and jointed area of the ring offers full flexibility and allows for a reliable sealing performance. Additionally, we can also vulcanize extrusions of any profile using custom molds.