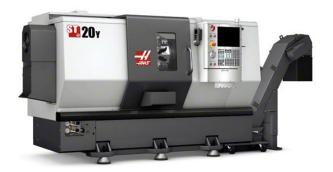

## CENTRE D'USINAGE RAPIDE

## Précision - Qualité - Rapidité

Notre service d'usinage rapide RBXPRESS vous offre des solutions taillées sur mesure. Notre tour à commande numérique (CNC) à la capacité d'usiner des pièces complexes de façon précise et rapide et ce à partir de matériaux de qualité supérieure. Quel que soit votre application ou votre domaine d'activité nous vous assisteront dans la conception afin de vous offrir des pièces de haute performance dans un délai des plus rapide.