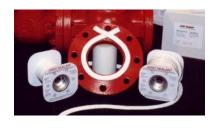

## **GASKETING & SPECIALTY PRODUCTS**

Expanded PTFE Joint Sealant (ePTFE)
Soft, conformable flange gasketing
material rated to 3 000 psi

**Expanded PTFE Gasket Tape (ePTFE)**Soft Gasket Tape for large flanges, and for punching small gaskets and washers

Expanded PTFE Sheet (ePTFE)
Soft, conformable gasket sheet
60" x 60" x 1/16",
1/8" et 1/4" thick

Expanded PTFE Valve Stem Packing (ePTFE)
Soft, round, conformable ePTFE
ideal for packing small valves
and for use as gasketing